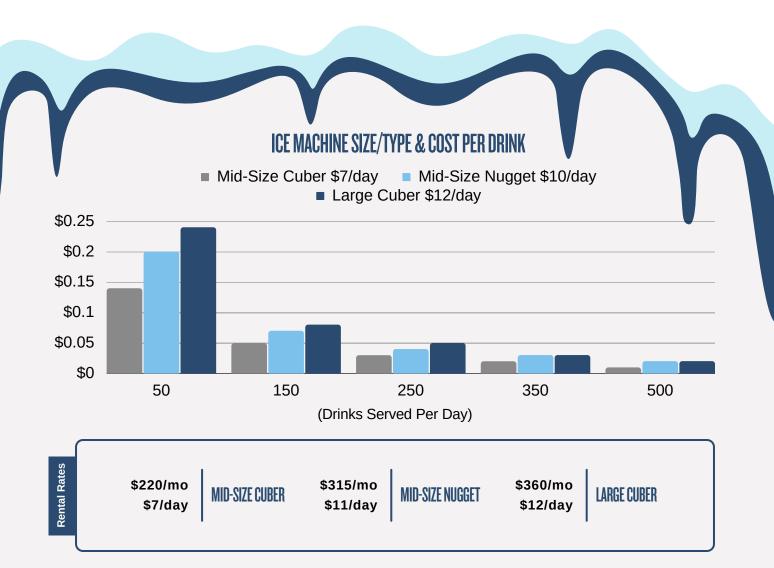

#### FOR ICE MACHINE RENTAL

Renting your business's ice machine isn't just the easiest way to keep your business stocked with ice, it's also a decision that can boost your bottom line. We've done the math so you can see the cold hard facts about the cost of ice per drink when you rent an ice machine.